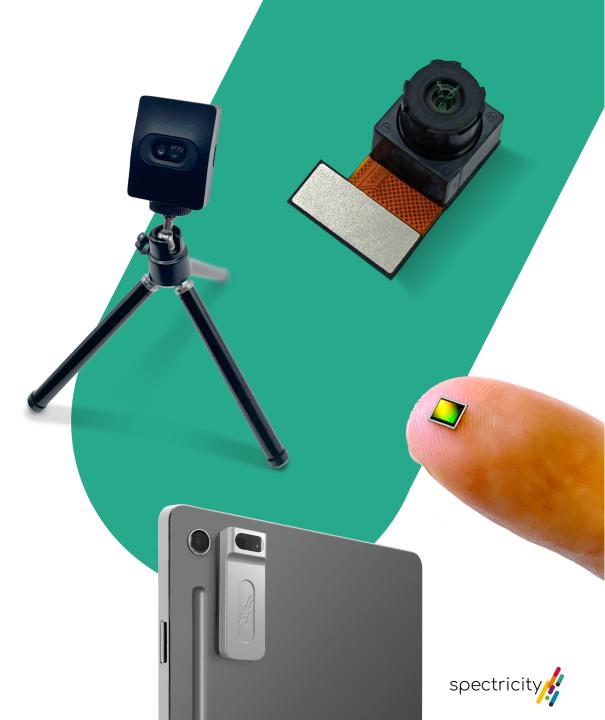

### S1 Product Portfolio

| S1       | World's first truly miniaturized, mass-<br>manufacturable mobile spectral<br>image sensor |
|----------|-------------------------------------------------------------------------------------------|
| S1-M     | S1 in a camera module format for easy device integration                                  |
| S1-EVK2b | Evaluation kit for testing the<br>MSI functionality and<br>application development        |
| S1-A     | Mobile accessory device for in-field data acquisition and testing of applications         |