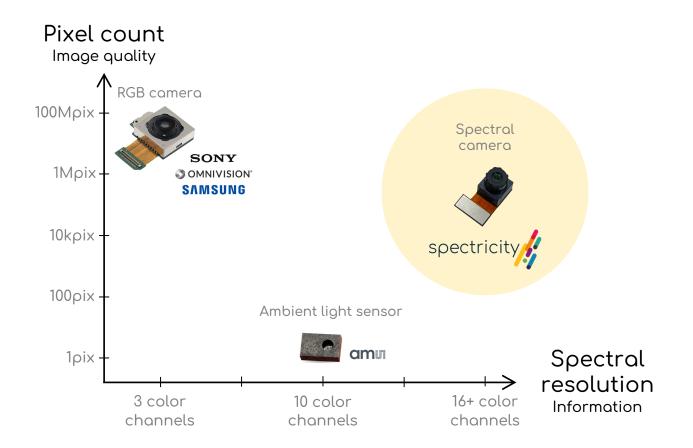

### Snapshot spectral imager

- Precise spectrol resolution
  16 narrow-band responses from
  400nm to 850nm
- Full spectral imaging capabilities 864x648 pixels
- High frame rate 30 fps
- Tiny form factor 7mm x 7mm x 7mm module