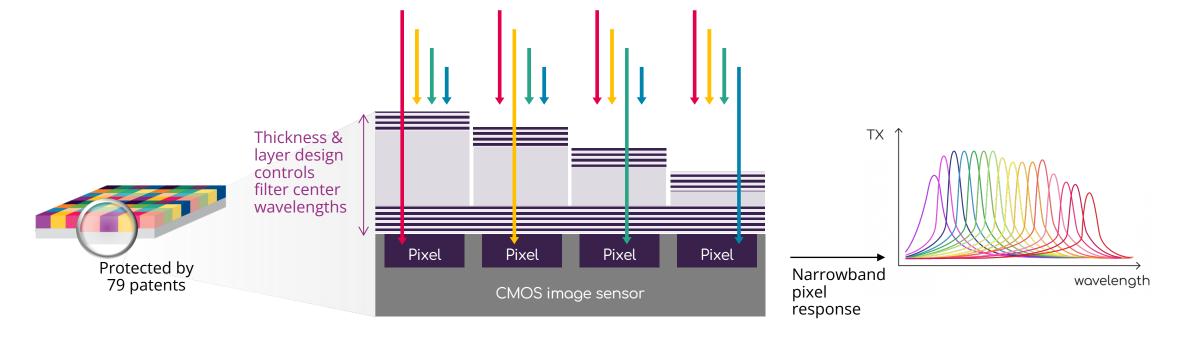

## FP Precision Filter Technology

Spectricity's unique and patented spectral filter technology

- Scalable and adaptable to any image sensor
- Brings multispectral imaging to tiny formfactors

### Snapshot spectral imager

- Precise spectrol resolution
  16 narrow-band responses from
  400nm to 850nm
- Full spectral imaging capabilities 864x648 pixels
- High frame rate 30 fps
- Tiny form factor 7mm x 7mm x 7mm module

### Patent Portfolio

Broad and comprehensive portfolio of

- 79 patents
- 21 families granted in US, EU, China