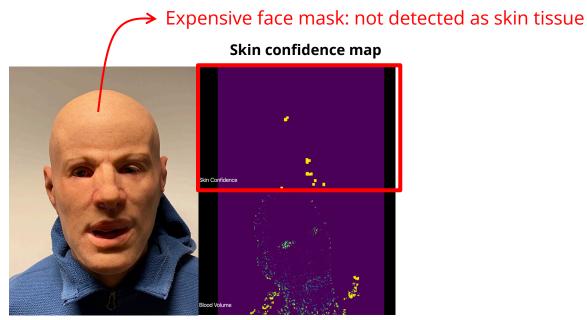

### True skin detection – face ID anti-spoofing

- Spectricity's technology extends beyond biomarker extraction to enhance security in facial recognition systems.
- By distinguishing real skin from synthetic materials, such as silicon masks, we significantly improve the reliability of face ID systems. This capability is achieved by integrating machine learning models with multispectral data, ensuring that only genuine skin is detected.
- This additional layer of security is a critical advancement in the fight against identity fraud.