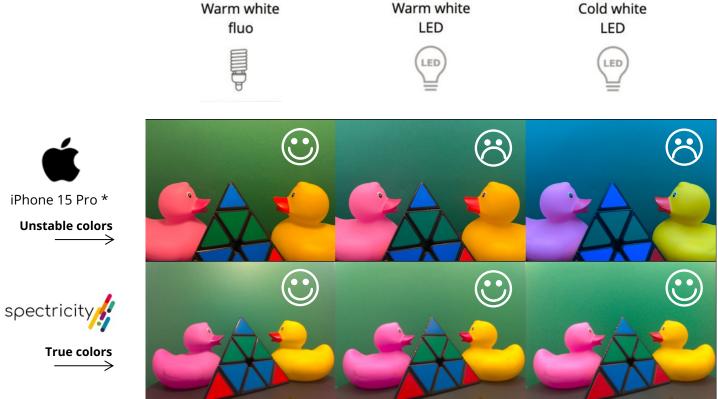

### Multispectral imaging improves color accuracy 3x

Spectricity's spectral camera brings true colors to mobile devices.

Using the **spectral signature of light** to accurately resolve the white point

\* similar results with all tested flagship phones