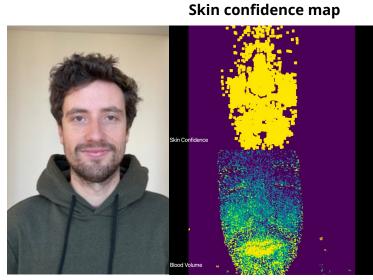

### True skin detection – face ID anti-spoofing

- Spectricity's technology extends beyond biomarker extraction to enhance security in facial recognition systems.
- By distinguishing real skin from synthetic materials, such as silicon masks, we significantly improve the reliability of face ID systems. This capability is achieved by integrating machine learning models with multispectral data, ensuring that only genuine skin is detected.
- This additional layer of security is a critical advancement in the fight against identity fraud.

Blood volume map

**Blood volume map** 