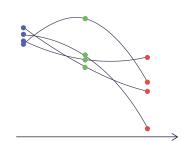

### Value of MSI

Color correction

The spectral data can resolve the illuminant spectrum and apply the color correction

The spectral data from visible to infrared carries information about the material properties