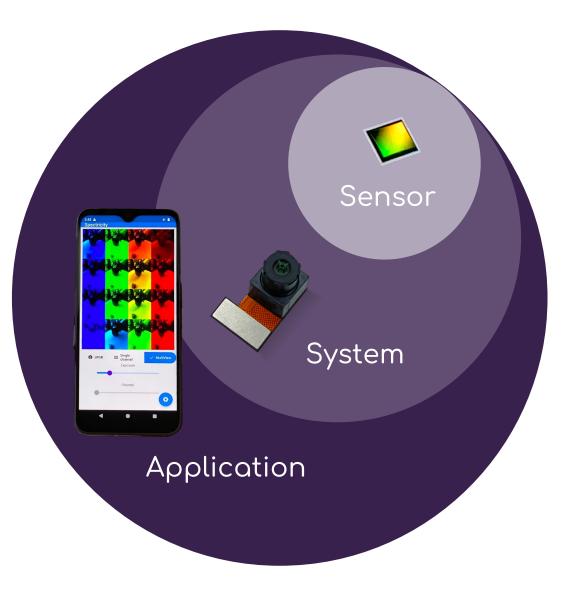

## A New Class of Imaging Devices

### Snapshot spectral imager

- Precise spectrol resolution
  16 narrow-band responses from
  400nm to 850nm
- Full spectral imaging capabilities 864x648 pixels
- High frame rate 30 fps
- Tiny form factor 7mm x 7mm x 7mm module