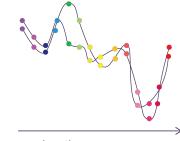

### Multispectral imaging improves color accuracy 3x

Spectricity's spectral camera brings true colors to mobile devices.

Using the **spectral signature of light** to accurately resolve the white point

\* similar results with all tested flagship phones