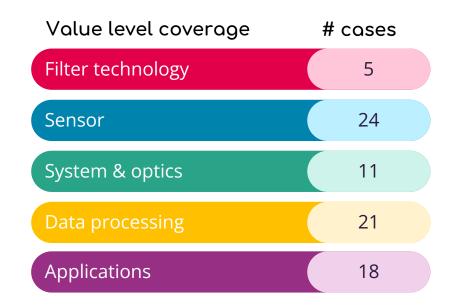

### Value of MSI

Color correction

The spectral data can resolve the illuminant spectrum and apply the color correction

The spectral data from visible to infrared carries information about the material properties