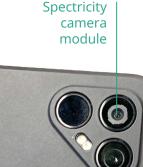

### S1 truly-miniature camera module integrates in smartphone

Operation demonstrated and **reference design for Qualcomm Snapdragon** to enable fast integration.

Qualcom

Spectricity 16-channel camera module successfully demonstrated in Android smartphone